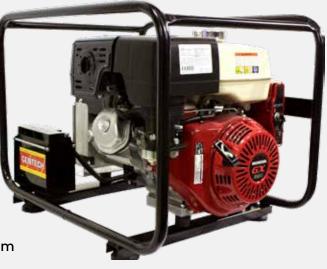

gentechgenerators.com.au

Portable Petrol Generator with E-Start EP8000HSRE

## 8 kVA Honda Powered Petrol Generator with E-Start

8 kVA portable generator powered by Honda petrol engine with electric start. It is the perfect size for almost everything, with 2 x 15 amp outlets, and Honda Australia Approved GX390 engine, this generator will run your power tools, compressor, Welder and much more.